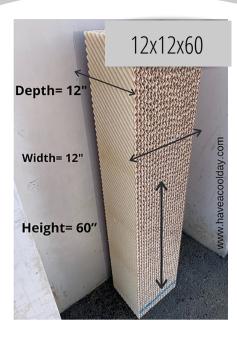

#### How to measure media?

Media is measured **Depth X Width X Height** Refer to the photo on the left, you will see a media that measures: 12 inches **Deep** X 12 inches **Wide** X 60 inches **High**.