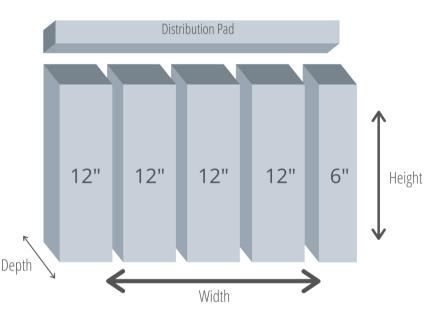

### **Unit Measuring Example:**

In the example to the right the unit is measured as 12"D X 54"W X 44"H: Media depth (D) = 12''Media width (W) = 54" Media height (H) = 44''

Media depth (D) = 12": is a standard dimension Media width (W) = 54" (next standard increment is 60") The unit width will be made up of 4 pieces of 12" wide and 1 piece of 12" wide cut to 6" wide.

**Unit media height (H) = 44**" (next standard increment 48") All media is cut to the specified height of 44" at no additional charge.